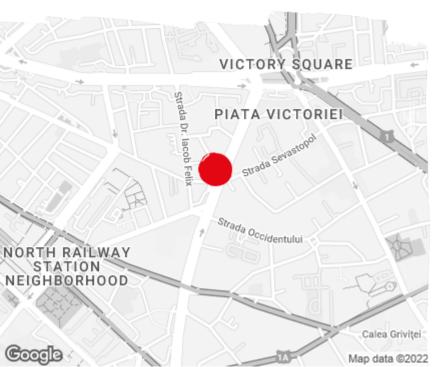

\* Asking terms for m<sup>2</sup>/month

Location

Available space

1451 sq m

Available office space

360 pg m Minimum office space

i·O