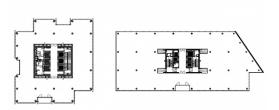

login * |
| Availability       | after login * |
|                    |               |

\* Asking terms for m<sup>2</sup>/month

Location



Available space

1451 sq m

Available office space

360 pg m Minimum office space

i·O

# officefinder.ro

#### Standard fit-Out

| 漱   | Air conditioning  | 2        | Carpeting    |
|-----|-------------------|----------|--------------|
|     |                   | ~        | ourpeang     |
| =   | Raised floor      | <u> </u> | Reception    |
| -   | Suspended ceiling | ۲        | Security     |
| 6   | Telephone cabling | @        | Fibre optics |
| ®S. | Computer cabling  |          | Switchboard  |
| 4   | Power cabling     | ••       | Elevators    |
| ٨   | Sprinklers        |          |              |

Smoke detectors

### Typical floor plan



### Available space

| Floor | Vacant space        | Availability        |
|-------|---------------------|---------------------|
| 5     | please contact us * | please contact us * |
| 6     | please contact us * | please contact us * |
| Total | after login *       |                     |

### Public transport

Metro: M4, M1, M32 Bus: 86, 105, 131,182, 301, 330, 331, 335 Tram: 1, 42, 45, 46, 20, 24



& +40 21 302 3400 More information